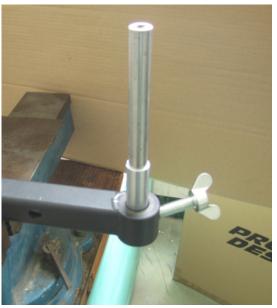

#### 8. Install Lengthening Bar

Insert the lengthening bar into rocker, and adjust the position according to the force of assembly, fianlly, fastened by the quick bolt firmly.