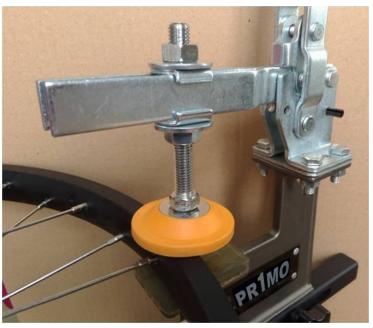

#### 7. Install Large Tire Guide (PU tire) .

According to the OD of the rim, adjust the position of large tire guide and then fasten the screws at the bottom. Please refer to right picture.

Remark: Put some lubricant on the large tire guide at first assembly

#### Install Large Tire Guide