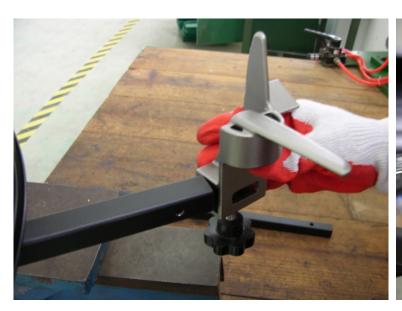

#### 5. Clamp Assembly

Put the wheel rim without tire on the axle shaft vertically, make sure the rim on the lower clamp pad, and then fastened the clamp assembly by screws.

#### 6. Adjustment of Upper Clamp Pad

According to the width of rim, and then adjust the nut of upper clamp to make the rim fastened with the clamp, finally fasten the nut on the clamp.