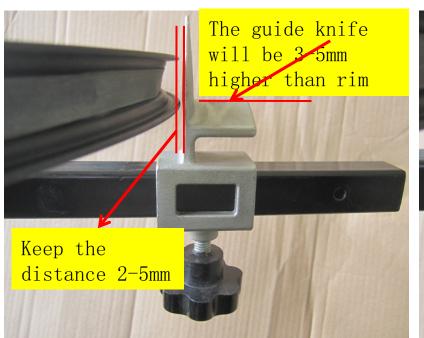

#### **Install Small Tire Guide And Insert Tire Guide**

Install PU tire guide knife for small rim

Install insert tire guide knife for rim

- 1. According to the OD of the rim, install the guide knife for small rim(as it shows on the left picture) and fasten the screws at the bottom.
- 2. Assembly steps for insert tire guide knife same as PU tire guide knife, (as it shows on the right picture)