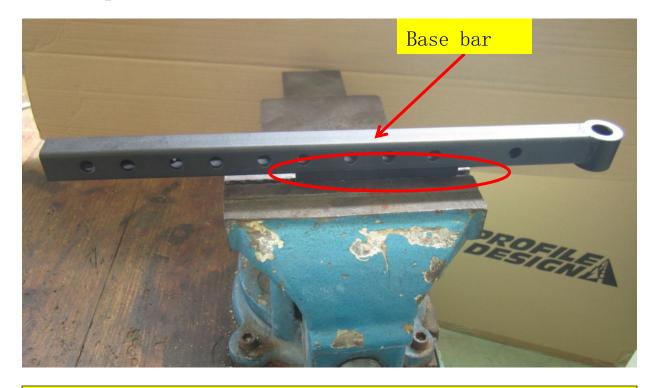

#### 2. Clamp the base bar.

Clamp the base bar on the bench vise, make sure the base bar is clamped firmly, as the picture shows.