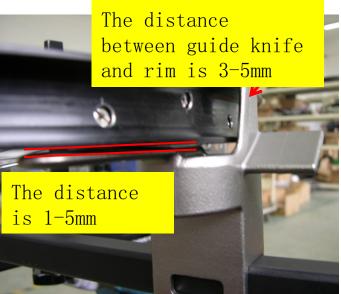

#### 7. Install Large Tire Guide (PU tire) .

According to the OD of the rim, adjust the position of large tire guide and then fasten the screws at the bottom. Please refer to right picture.

Remark: Put some lubricant on the large tire guide at first assembly