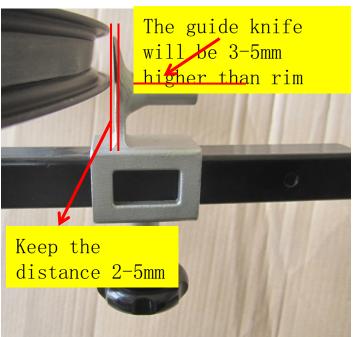

#### **Install Small Tire Guide And Insert Tire Guide**

Install PU tire guide knife for small rim

Install insert tire guide knife for rim

- 1. According to the OD of the rim, install the guide knife for small rim(as it shows on the left picture) and fasten the screws at the bottom.
- 2. Assembly steps for insert tire guide knife same as PU tire guide knife, (as it shows on the right picture)