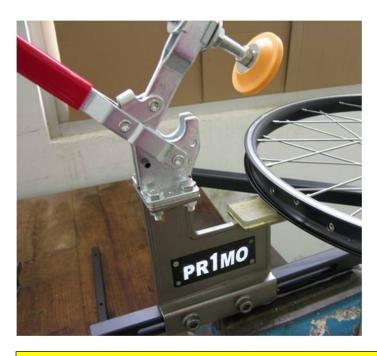

#### 7. Install Large Tire Guide (PU tire) .

According to the OD of the rim, adjust the position of large tire guide and then fasten the screws at the bottom. Please refer to right picture.

Remark: Put some lubricant on the large tire guide at first assembly

#### Install Large Tire Guide