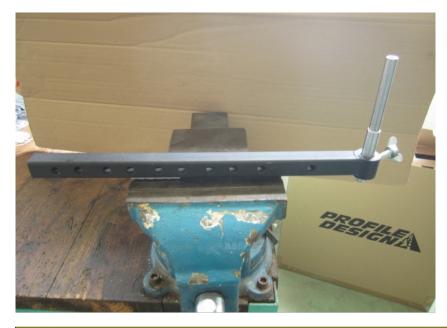

#### 3. Install Axle Shaft

Install the axle shaft on the base bar and then fastened by the screw firmly.

#### 4. Install Rocker

Insert the rocker into axle shaft, make the end face of rocker be parallel with the sectional face of axle shaft.