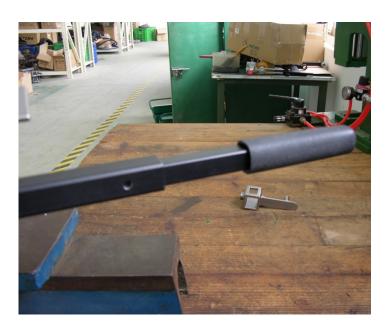

#### 8. Install Lengthening Bar

Insert the lengthening bar into rocker, and adjust the position according to the force of assembly, fianlly, fastened by the quick bolt firmly.