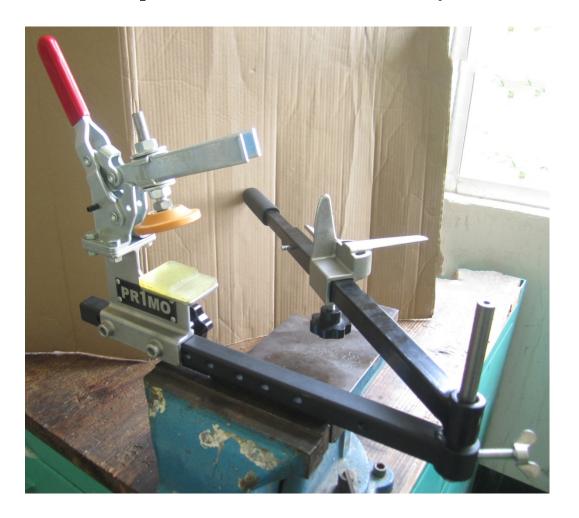

#### 1. Tools Map For Tire Assemblies

- 1, Base bar
- 2. Rocker
- 3. Lengthening bar
- 4. Small tire guide (PU tire)
- 5. Small tire guide (Insert tire)
- 6. Large tire guide
- 7. Axle shaft
- 8, Clamp assembly
- 9, Clamp screws

#### 2. Clamp the base bar.

Clamp the base bar on the bench vise, make sure the base bar is clamped firmly, as the picture shows.

#### 3. Install Axle Shaft

Install the axle shaft on the base bar and then fastened by the screw firmly.

#### 4. Install Rocker

Insert the rocker into axle shaft, make the end face of rocker be parallel with the sectional face of axle shaft.

#### 5. Clamp Assembly

Put the wheel rim without tire on the axle shaft vertically, make sure the rim on the lower clamp pad, and then fastened the clamp assembly by screws.

#### 6. Adjustment of Upper Clamp Pad

According to the width of rim, and then adjust the nut of upper clamp to make the rim fastened with the clamp, finally fasten the nut on the clamp.

#### 7. Install Large Tire Guide (PU tire) .

According to the OD of the rim, adjust the position of large tire guide and then fasten the screws at the bottom. Please refer to right picture.

Remark: Put some lubricant on the large tire guide at first assembly

#### 8. Install Lengthening Bar

Insert the lengthening bar into rocker, and adjust the position according to the force of assembly, fianlly, fastened by the quick bolt firmly.

## **Whole Map For Finished Assembly Tool of Manual Chair**

9. Whole Map For Finished Assembly Tool of Manual Chair