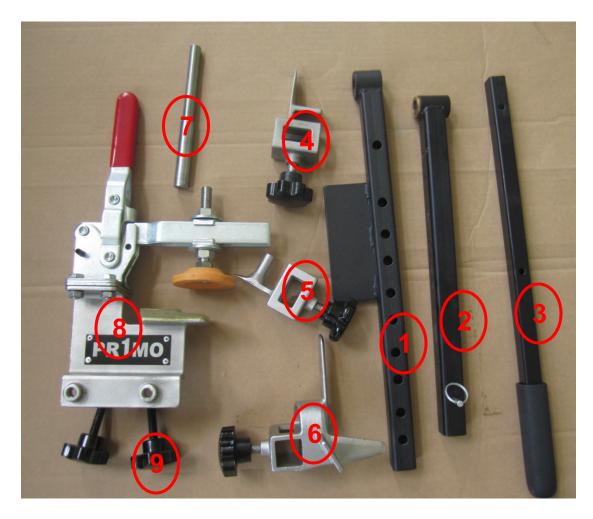

#### 1. Tools Map For Tire Assemblies

- 1, Base bar
- 2. Rocker
- 3. Lengthening bar
- 4. Small tire guide (PU tire)
- 5. Small tire guide (Insert tire)
- 6. Large tire guide
- 7. Axle shaft
- 8, Clamp assembly
- 9, Clamp screws