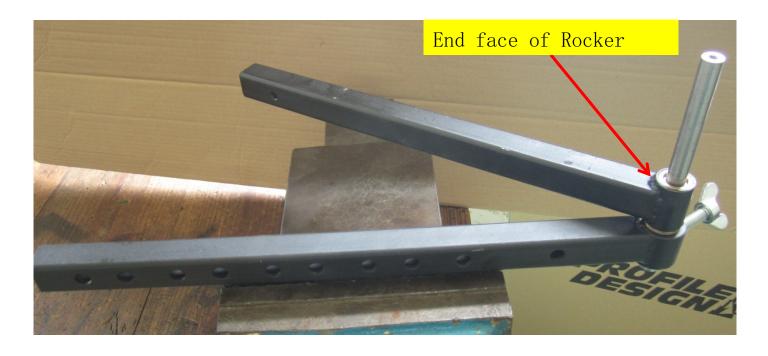

#### 4. Install Rocker

Insert the rocker into axle shaft, make the end face of rocker be parallel with the sectional face of axle shaft.