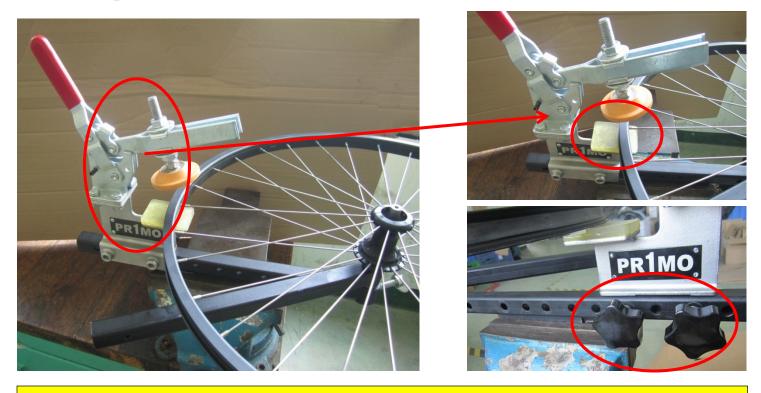

#### 5. Clamp Assembly

Put the wheel rim without tire on the axle shaft vertically, make sure the rim on the lower clamp pad, and then fastened the clamp assembly by screws.

#### 6. Adjustment of Upper Clamp Pad

According to the width of rim, and then adjust the nut of upper clamp to make the rim fastened with the clamp, finally fasten the nut on the clamp.

# Adjustment of Upper Clamp Pad